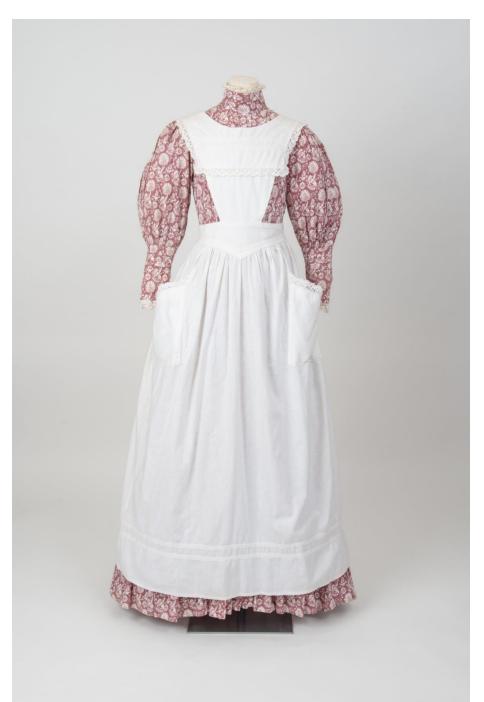

## Laura Ashley, 1976

Object Number: BATMC 2001.1toB

**Woman's long printed cotton dress** and apron ensemble in dull raspberry-pink and cream printed cotton, in lion, bird, and Persian-style tree repeating design [Laura Ashley print S42], with stand-up collar, pin-tuck bodice, long full sleeves with pin-tucks and deep cuffs with pin-tucks. Long full skirt with deep flounce at hem. Trimmed with cream cotton machine-made lace and broad sash belt of same fabric. Worn with long apron in white cotton, with bib front and two patch pockets. Label: laura ashley Dyers and Printers Made in Wales. Size: 12