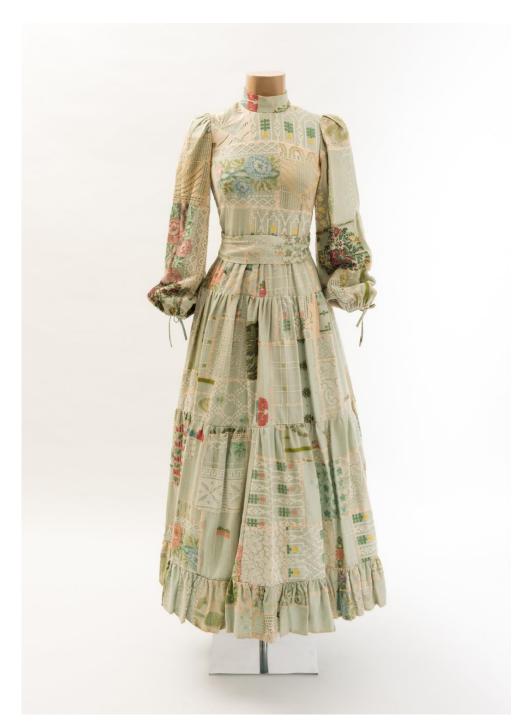

## Catherine Buckley, about 1970-1979

Object Number: BATMC 2010.122

**Woman's long patchwork-effect dress** in cream, green, red and yellow cotton machine-made curtain lace in floral, check and geometric designs pieced together as patchwork over underdress in jade-green synthetic silk, with stand-up collar, separate sash tie belt in same fabric, long full sleeves with rouleau cuffs and tie fastenings. Long full tiered skirt with flounce at hem. Label: Catherine Buckley Fragile. This garment is made from a jacquard material woven between 1905-1935. Because of its age please handle with great care. Size: 10.