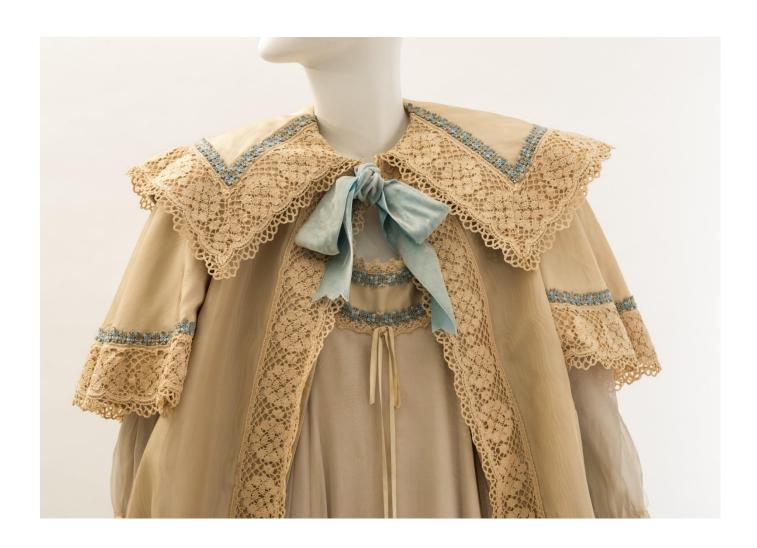

## Gina Fratini, 1973

Object Number: BATMC 92.41

Woman's long dress and swagger jacket ensemble in cream silk organza over cream lightweight silk, with scoop neckline, high Empire-line bodice and long full sleeves gathered at the cuff with ribbon ties. Long full flared tiered skirt; trimmed with cream cotton machine-made lace, blue braid, and narrow cream ribbon ties at bodice. Worn with short swagger coat in cream watered silk, with broad curved collar, and short full sleeves; trimmed with cream cotton machine-made crochet lace, blue braid, and baby-blue velvet ribbon bow at neck. Label: Gina Fratini.