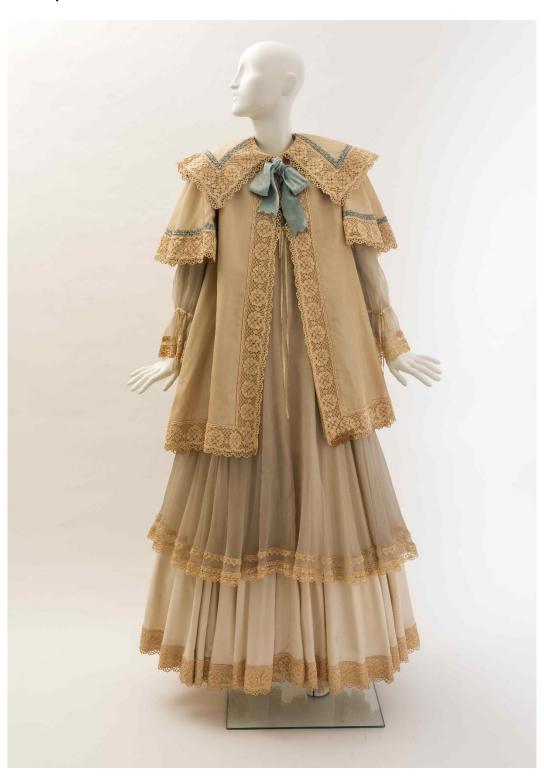

## Gina Fratini, 1973

Object Number: BATMC 92.41

Woman's long dress and swagger jacket ensemble in cream silk organza over cream lightweight silk, with scoop neckline, high Empire-line bodice and long full sleeves gathered at the cuff with ribbon ties. Long full flared tiered skirt; trimmed with cream cotton machine-made lace, blue braid, and narrow cream ribbon ties at bodice. Worn with short swagger coat in cream watered silk, with broad curved collar, and short full sleeves; trimmed with cream cotton machine-made crochet lace, blue braid, and baby-blue velvet ribbon bow at neck. Label: Gina Fratini.