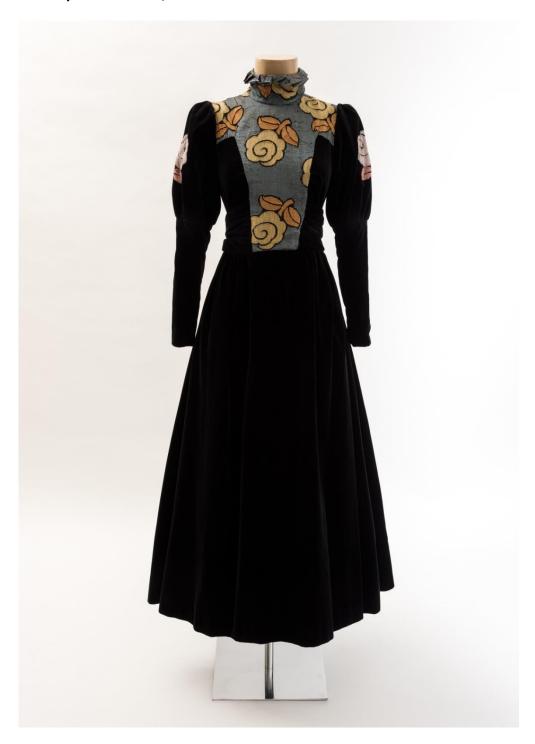

## Catherine Buckley, about 1970-1979

Object Number: BATMC 2004.71

Woman's long dress in black cotton velvet and dark grey, orange, yellow and lilac woven cotton in antique floral designs, with stand-up ruffled collar, T-shaped bodice panel, attached ties as belt and long straight sleeves with deep 12-button cuffs. Long full gathered skirt. Dress is decorated with appliqué panels of vintage fabric. Label: Catherine Buckley Fragile. This garment is made from a jacquard material woven between 1905-1935. Because of its age please handle with great care. Size: 36.