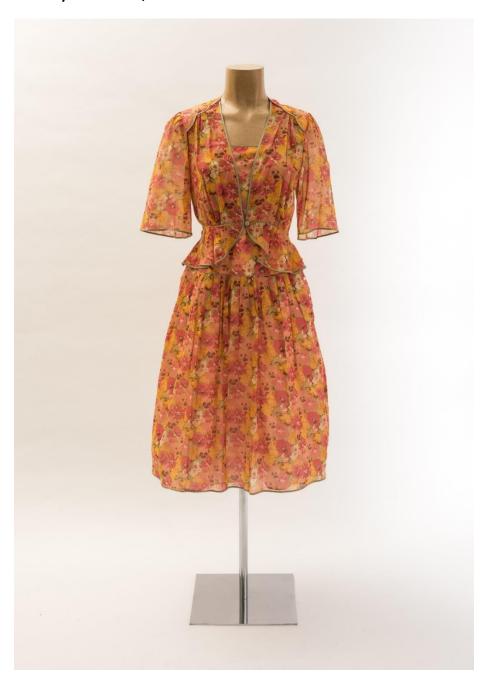

## AnnaBelinda, about 1980-1989

Object Number: BATMC 2001.390toB

Woman's summer dress and bolero jacket ensemble in pale pink, orange, and sage-green printed cotton in all-over pansies floral design, with straight-cut neckline, plaited ribbon spaghetti straps and central panel at waist. Below-the-knee drop waist softly pleated skirt. Worn with matching bolero jacket, with deep V-shaped neckline, front opening fastening with single fabric covered button, scalloped detail at shoulder, short loose sleeves and peplum frill. Ensemble decorated throughout with narrow sage-green ribbon edging. Label: AnnaBelinda Oxford.