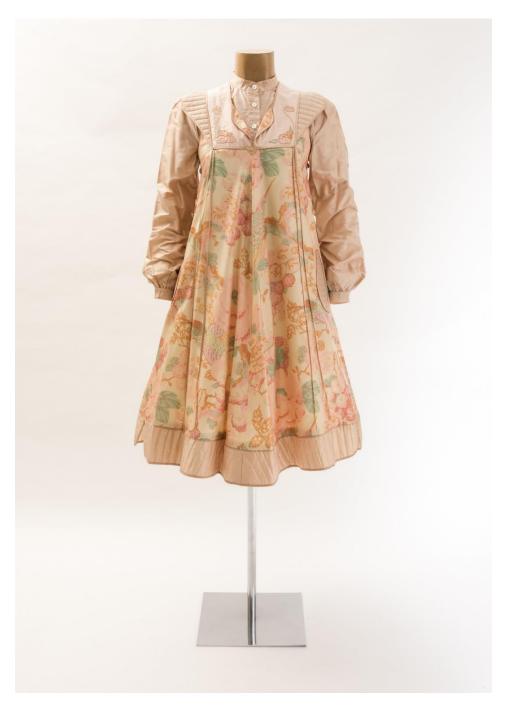

## AnnaBelinda, about 1980-1989

Object Number: BATMC 2001.385&A

**Woman's pinafore dress and blouse ensemble** in peach pink, sage-green, burnt-orange, mochabrown and dark cream printed silk in bird and garden Chinese-style design, with high square-cut yoke in embroidered silk, V-shaped opening, small curved lapels, curved quilted shoulder panels and narrow ribbon streamers falling from bodice back and front. Knee-length flared skirt with curved quilted pocket openings and straight quilted hem. Worn with blouse in peach pink woven silk, with stand-up collar, button-through opening centre-front and long sleeves with narrow one-button cuffs. Label: AnnaBelinda Oxford.