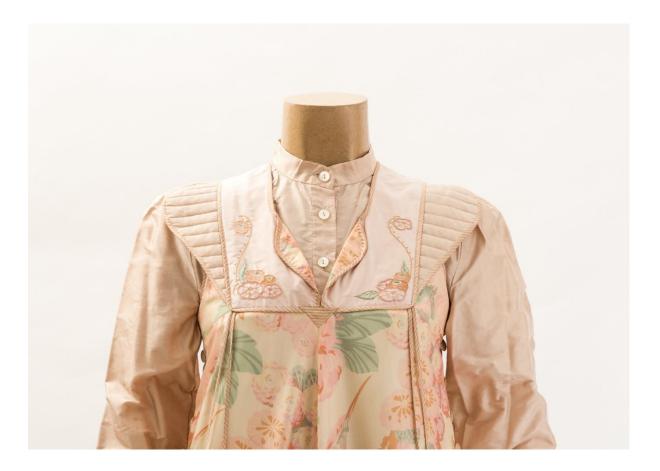

## AnnaBelinda, about 1980-1989

Object Number: BATMC 2001.385&A

**Woman's pinafore dress and blouse ensemble** in peach pink, sage-green, burnt-orange, mochabrown and dark cream printed silk in bird and garden Chinese-style design, with high square-cut yoke in embroidered silk, V-shaped opening, small curved lapels, curved quilted shoulder panels and narrow ribbon streamers falling from bodice back and front. Knee-length flared skirt with curved quilted pocket openings and straight quilted hem. Worn with blouse in peach pink woven silk, with stand-up collar, button-through opening centre-front and long sleeves with narrow one-button cuffs. Label: AnnaBelinda Oxford.